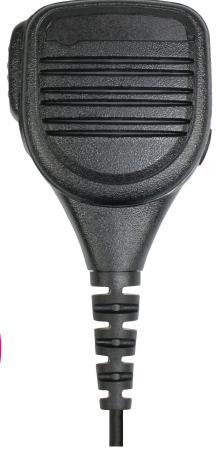

## Synergy<sup>™</sup> SPM-600-M8AMP

Wired, Amplified Remote Speaker Microphone for use with Two-Way Radios

Amplified Version of the Synergy<sup>™</sup> for Moto TLK100 SL7550 and SL300 Radios (These radios are not powerful enough for normal Speaker Mics)

Battery life: approx. 15 hours (90/5/5) Charge time: approx. 5 hours Audio output: > 115 dB

Looks and feels like popular OEM model

- High quality mic and speaker for clear, powerful sound
- Built-in 3.5mm audio jack for optional earphone
- Metal reinforced clip rotates 360 degrees
- 4.0mm jacketed coil cable with Kevlar® reinforcement
- Label plate for company logo