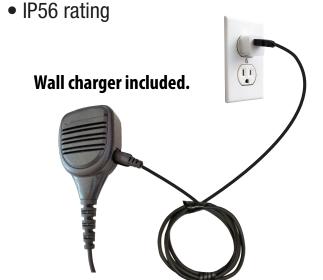

Battery life: approx. 15 hours (90/5/5) Charge time: approx. 5 hours Audio output: > 115 dB

Looks and feels like popular OEM model

- High quality mic and speaker for clear, powerful sound
- Built-in 3.5mm audio jack for optional earphone
- Metal reinforced clip rotates 360 degrees
- 4.0mm jacketed coil cable with Kevlar® reinforcement
- Label plate for company logo