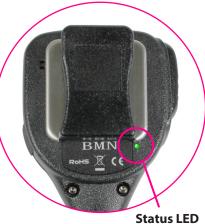

Battery life: approx. 15 hours (90/5/5) Charge time: approx. 5 hours Audio output: > 115 dB

Looks and feels like popular OEM model

- High quality mic and speaker for clear, powerful sound
- Built-in 3.5mm audio jack for optional earphone
- Metal reinforced clip rotates 360 degrees
- 4.0mm jacketed coil cable with Kevlar® reinforcement
- Label plate for company logo