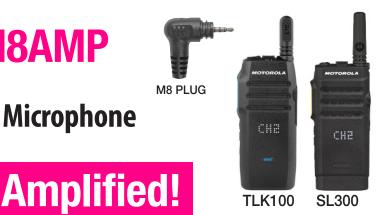

## Synergy<sup>™</sup> SPM-600-M8AMP

Wired, Amplified Remote Speaker Microphone for use with Two-Way Radios

Amplified Version of the Synergy<sup>™</sup> for Moto TLK100 SL7550 and SL300 Radios (These radios are not powerful enough for normal Speaker Mics)